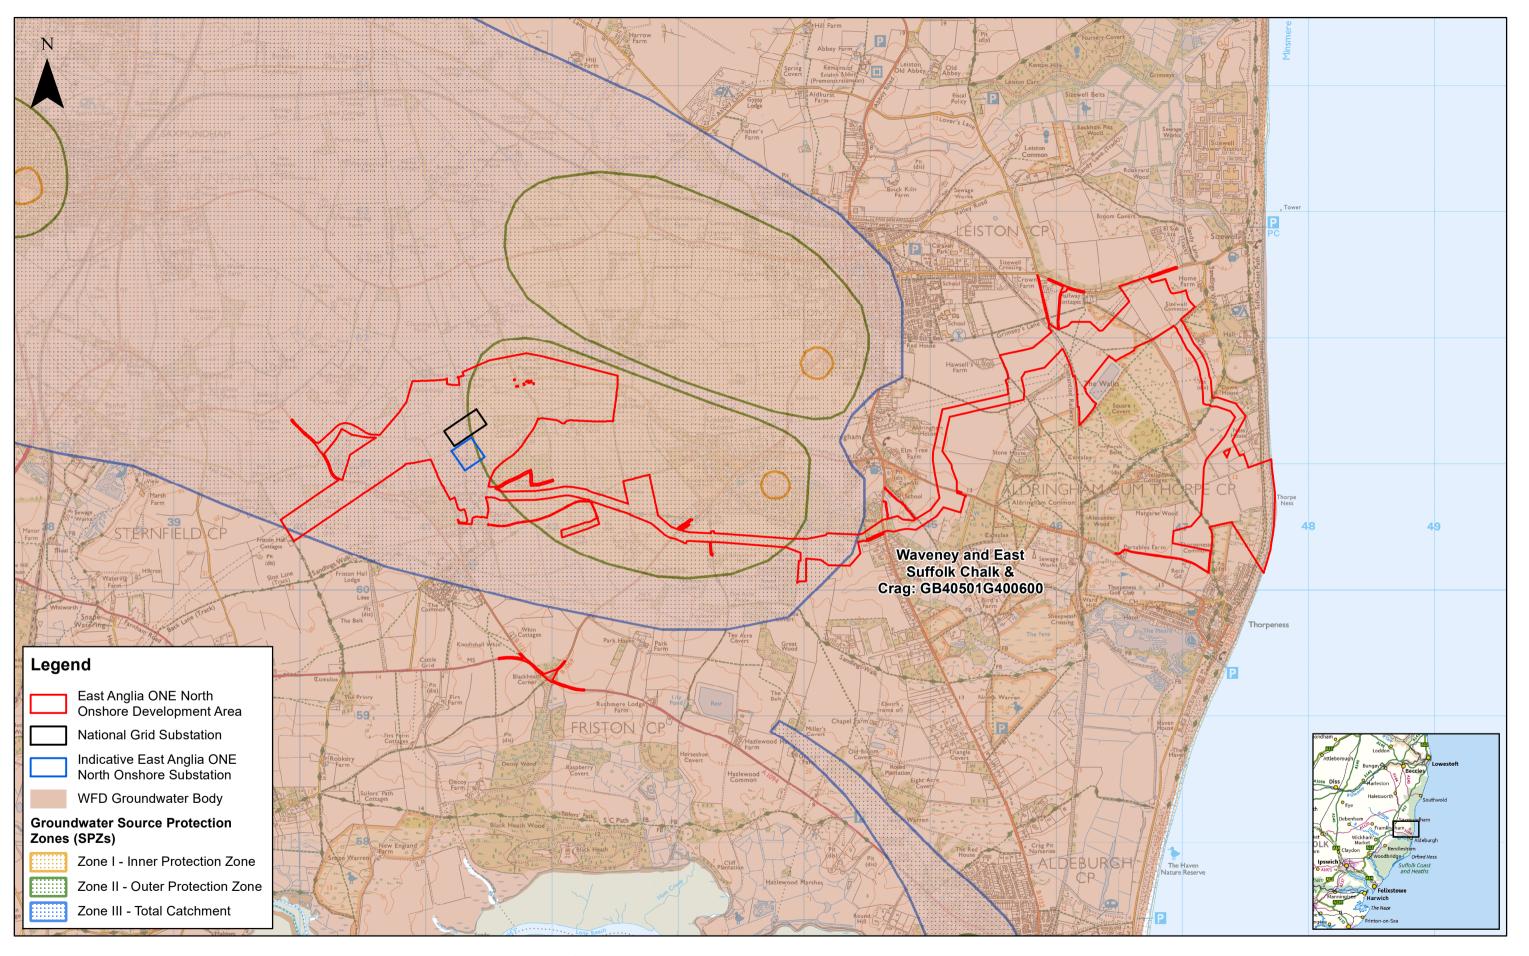

|               |     |            |    |               |           |    | 1:30,000                                                                                                                                                                                                                                         | Km                                                                                                                                                                                                                                                                                                                                                                        | East Anglia ONE North |
|---------------|-----|------------|----|---------------|-----------|----|--------------------------------------------------------------------------------------------------------------------------------------------------------------------------------------------------------------------------------------------------|---------------------------------------------------------------------------------------------------------------------------------------------------------------------------------------------------------------------------------------------------------------------------------------------------------------------------------------------------------------------------|-----------------------|
|               | 2   | 02/09/2019 | FC | Second Issue. | Prepared: | FC | Scale @ A3                                                                                                                                                                                                                                       | 0 0.5 1                                                                                                                                                                                                                                                                                                                                                                   |                       |
| SCOTTISHPOWER | 1   | 26/06/2019 | FC | First Issue.  | Checked:  | PG | Source: © Environment Agency, 2019. © Crown copyright and database rights 2019. Ordnance Survey 0100031673.<br>This map has been produced to the latest known information at the time of issue, and has been produced for your information only. |                                                                                                                                                                                                                                                                                                                                                                           | Groundwater Receptors |
| RENEWABLES    | Rev | Date       | Ву | Comment       | Approved: |    | Please consult with the SPR (                                                                                                                                                                                                                    | nshore GIS team to ensure the content is still current before using the information contained on this map.<br>by law, we accept no responsibility or lability (whether in contract, tor (infounding negligence) or otherwise in respect of any<br>mation contained in the map and shall not be liable for any loss, damage or expense caused by such errors or omissions. |                       |